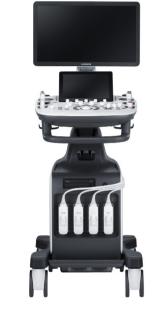

# A Comprehensive Selection for Veterinary Care

Samsung ultrasound systems for veterinary adopt Samsung's pioneering imaging engine, Crystal Architecture™, boast various advanced features, easy-to-use operations, and dedicated design that improve the routine diagnostic experience.

# Improved Workflow Efficiency and Ergonomic Design

We believe that a truly great system offers customer-centric working conditions. The streamlined workflow supports your daily procedures by reducing keystrokes and by combining multiple actions into one. Users have the option of customizing their diagnostic settings based on personalized protocol, resulting in a more simplified exam process and faster workflow.

# Tilt touchscreen to accommodate user preference

Samsung's tilting touch screen can be adjusted to accommodate user's viewing preferences in any scanning environment.

#### **Ergodynamics for Your Comfort**

6 Way Control Panel, Central Lock, Maneuverable Wheel, Gel Warmer, 23.8-inch LCD Monitor, 14-inch Tilting Touch Screen

**PA1-5A** 

LA2-14A

**PA3-8B** 

PA4-12B