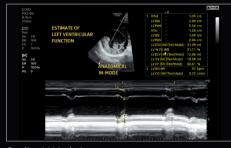

# Diverse Clinical Cases and Veterinary Types

Kidney <sup>a</sup>

Bladder b

Bowel <sup>b</sup>

Small Intestine a

Kidney <sup>d</sup>

Cardiac <sup>c</sup>

Cardiac Color Mode b

Cardiac M Mode <sup>c</sup>

Cardiac <sup>a</sup>

Spleen <sup>a</sup>

Liver <sup>b</sup>