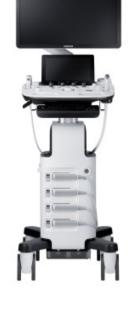

# A Comprehensive Selection for Veterinary Care

Samsung ultrasound systems for veterinary adopt Samsung's pioneering imaging engine, Crystal Architecture™, boast various advanced features, easy-to-use operations, and dedicated design that improve the routine diagnostic experience.

# Improved Workflow Efficiency and Ergonomic Design

We believe that a truly great system offers customer-centric working conditions. The streamlined workflow supports your daily procedures by reducing keystrokes and by combining multiple actions into one. Users have the option of customizing their diagnostic settings based on personalized protocol, resulting in a more simplified exam process and faster workflow.

#### **Ergodynamics for Your Comfort**

6 Way Control Panel, Central Lock, Maneuverable Wheel, Gel Warmer, 23.8-inch LCD Monitor, 14-inch Tilting Touch Screen

**PA1-5A** 

LA2-14A

**PA3-8B** 

PA4-12B