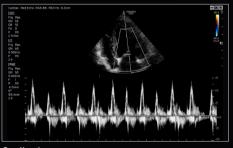

# Diverse Clinical Cases and Veterinary Types

Kidney <sup>a</sup>

Bladder b

Bowel <sup>b</sup>

Small Intestine a

Kidney <sup>d</sup>

Cardiac <sup>c</sup>

Cardiac Color Mode b

Cardiac M Mode <sup>c</sup>

Cardiac <sup>a</sup>

Spleen <sup>a</sup>

Liver <sup>b</sup>