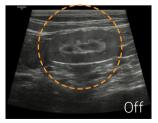

#### Enhance hidden structures in shadowed regions

**ShadowHDR™** selectively applies high-frequency and low-frequency of the ultrasound to identify shadow areas where attenuation occurs.

#### Clean up blurry areas in the image

**HQ-Vision™** provides clearer images by mitigating the characteristics of ultrasound images that are slightly blurred than the actual vision.

Abdomen without S-Harmonic™ a