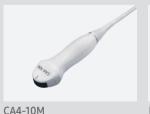

#### **Comfort Design**

CA4-10M

14-inch Tilting Touchscreen, 23.8-inch LCD Monitor, Contextual Button, QuickSave, BatteryAssist™ ¹, Cooling System, Adjustable Control Panel, Transducer Cable Hook, Gel Warmer

CA4-10M