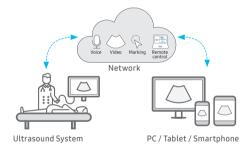

# Real-time image sharing, discussion, and remote control of ultrasound system\*

SonoSync™ is a real-time ultrasound image sharing solution that allows voice communication and remote controllability for effective collaboration between physicians and sonographers at different locations.

<sup>\*</sup> The availability may vary by product and country.