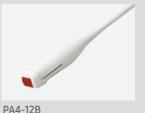

#### **Ergodynamics for Your Comfort**

6 Way Control Panel, Central Lock, Maneuverable Wheel, Gel Warmer, 23.8-inch LCD Monitor, 14-inch Tilting Touch Screen

**PA1-5A** 

LA2-14A

**PA3-8B** 

PA4-12B