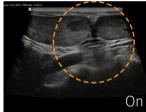

#### Enhance hidden structures in shadowed regions

**ShadowHDR™** selectively applies high-frequency and low-frequency of the ultrasound to identify shadow areas where attenuation occurs.

#### Clean up blurry areas in the image

**HQ-Vision™** provides clearer images by mitigating the characteristics of ultrasound images that are slightly blurred than the actual vision.

Abdomen without S-Harmonic™ a