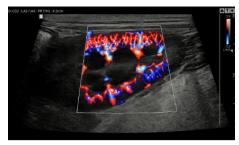

#### Show blood flow in vessels in a 3D like display

**LumiFlow™** is a function that visualizes blood flow in three dimensional-like to help understand the structure of blood flow and small vessels intuitively.

Kidney S-Flow™ with LumiFlow™ a

Abdomen with MV-Flow™ a

Kidney MV-Flow™ with LumiFlow™ <sup>a</sup>