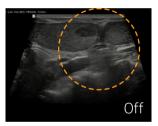

#### Enhance hidden structures in shadowed regions

**ShadowHDR™** selectively applies high-frequency and low-frequency of the ultrasound to identify shadow areas where attenuation occurs.

#### Clean up blurry areas in the image

**HQ-Vision™** provides clearer images by mitigating the characteristics of ultrasound images that are slightly blurred than the actual vision.

Abdomen without S-Harmonic™ a