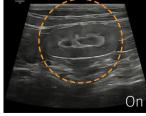

#### Enhance hidden structures in shadowed regions

**ShadowHDR™** selectively applies high-frequency and low-frequency of the ultrasound to identify shadow areas where attenuation occurs.

#### Clean up blurry areas in the image

**HQ-Vision™** provides clearer images by mitigating the characteristics of ultrasound images that are slightly blurred than the actual vision.

Abdomen without S-Harmonic™ a