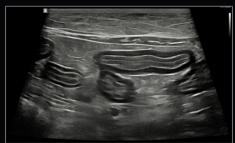

#### Clean up blurry areas in the image

**HQ-Vision™** provides clearer images by mitigating the characteristics of ultrasound images that are slightly blurred than the actual vision.

Abdomen without S-Harmonic™ a

Abdomen with S-Harmonic™ <sup>a</sup>

Kidney without ClearVision b

Kidney with ClearVision b