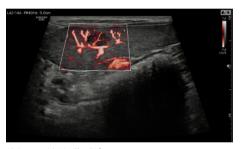

#### Examine peripheral vessels with directional Power Doppler

S-Flow™, a directional Power Doppler imaging technology, can help to detect even the peripheral blood vessels. It enables accurate diagnosis when the blood flow examination is especially difficult.

Kidney S-Flow™ with LumiFlow™ a

Abdomen with MV-Flow™ a

Kidney MV-Flow™ with LumiFlow™ <sup>a</sup>