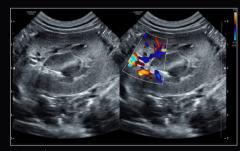

#### Visualize slow flow in microvascular structures

MV-Flow<sup>™</sup> offers an advanced color imaging for visualizing slow flow of microvascularized structures. High frame rates and advanced filtering enable MV-Flow<sup>™</sup> to provide a detailed view of blood flow in relation to surrounding tissue or pathology with enhanced spatial resolution.

Kidney S-Flow™ with LumiFlow™ a

Abdomen with MV-Flow™ a

Kidney MV-Flow™ with LumiFlow™ <sup>a</sup>