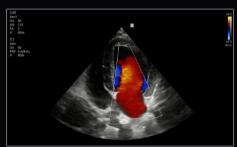

# Diverse Clinical Cases and Veterinary Types

Kidney <sup>a</sup>

Bladder b

Bowel <sup>b</sup>

Small Intestine a

Kidney <sup>d</sup>

Cardiac <sup>c</sup>

Cardiac Color Mode b

Cardiac M Mode <sup>c</sup>

Cardiac <sup>a</sup>

Spleen <sup>a</sup>

Liver <sup>b</sup>