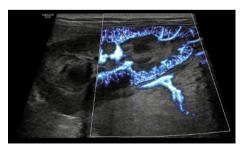

#### Visualize slow flow in microvascular structures

MV-Flow<sup>™</sup> offers an advanced color imaging for visualizing slow flow of microvascularized structures. High frame rates and advanced filtering enable MV-Flow<sup>™</sup> to provide a detailed view of blood flow in relation to surrounding tissue or pathology with enhanced spatial resolution.

Kidney S-Flow™ with LumiFlow™ a

Abdomen with MV-Flow™ a

Kidney MV-Flow™ with LumiFlow™ <sup>a</sup>